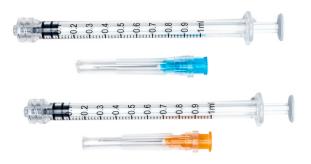

# ClickZip™ Manual Retractable

# Description of Technology & Product Features

ClickZip™ prevents reuse and reduces needlestick injury due to its innovative tilted needle technology that encapsulates the needle in the syringe barrel.

The innovative ClickZip™ range includes the Manual Retractable Safety Insulin Syringe with needle and the ClickZip™ Needle Retractable Safety Syringe featuring a high-quality, triple bevel needle designed for increased patient comfort. The unique design also ensures minimal leakage and medicine wastage.

### **Product Structure of the ClickZip™ technology**

ClickZip™ Needle Retractable Safety Syringe is a single use sterile needle retractable safety syringe (Reuse Prevention Syringe) that is designed to draw the needle up into the syringe barrel to reduce needlestick injury and prevent reuse.