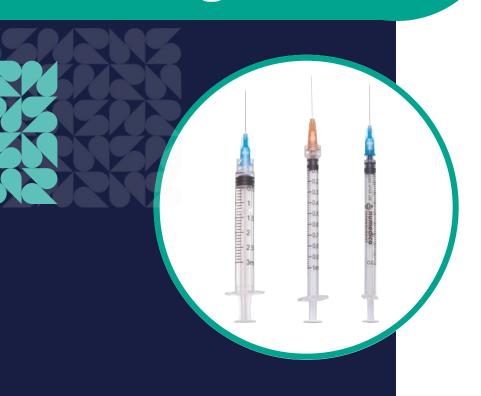

# Standard Syringe Range

# Description of Technology & Product Features

The Numedico Everyday Standard Syringe Range is comprised of a range of traditional standard and safety syringe products which are ideal for:

Hospitals

Home Health Care

- Hypodermic Syringes for single use with or without needle
- Made of Polypropylene/Polyisoprene
- Highly transparent barrel
- High contrast black graduation
- Safe plunger backstop
- Latex-free
- CE Marked
- US 510k Cleared
- ISO 13485:2003 Certified