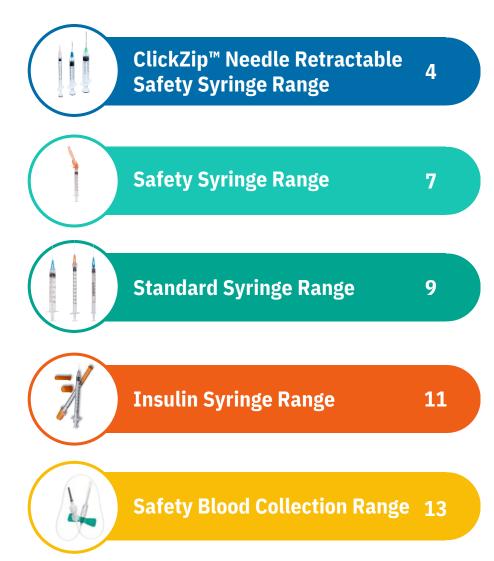

Numedico's Medical Device Product Range 2023

The Numedico medical device product range is a collection of standard and safety syringe products which are ideal for hospitals, healthcare clinics and at home health care.







# **About Numedico**

Focused on safety.
Driven by excellence.
Doing things differently.

Established in 2016 out of a desire to pursue optimal medtech solutions to challenge the status quo, Numedico is a globally focused medical supplies company based in Australia.

Our solutions include safety syringes for the use at home, hospitals and clinics.

We care about our customers and with offices in various global hubs are able provide an excellent customer service and a hassle-free experience.





# Table of Contents



### **Numedico's Medical Device Product Range**





### PREMIUM RANGE

# ClickZip™ Manual Retractable



# Description of Technology & Product Features



ClickZip™ prevents reuse and reduces needlestick injury due to its innovative tilted needle technology that encapsulates the needle in the syringe barrel.

The innovative ClickZip™ range includes the Manual Retractable Safety Insulin Syringe with needle and the ClickZip™ Needle Retractable Safety Syringe featuring a high-quality, triple bevel needle designed for increased patient comfort. The unique design also ensures minimal leakage and medicine wastage.

#### Ideal for:











#### **Features:**

#### Material

- Highest quality Japanese stainless steel cannulas
- Latex free

#### Technology

- Retraction mechanism, which tilts the needle once retracted
- Luer lock needle makes