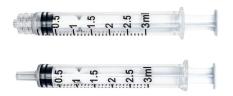

### **Product Features**

- Available in various sizes to suit personal needs
- Clear barrel to ensure rapid, precise volume reading
- Ultra-fine needle to enhance patient comfort and reduce pain
- Latex free
- ClickZip<sup>™</sup> Needle retracts into the syringe barrel as a safety feature to prevent needlestick injuries
- Low dead space improved accuracy and less medication waste when compared to conventional syringes
- Bold and clear graduated insulin unit markings for accurate dosing

### **Insulin Syringe Range**

All our syringes meet the necessary ISO standards.

### The products in this range include:

• Insulin syringe with fixed needle

| Syringe Capacity                 | ı     | Veedle                     | Destroited                           |  |
|----------------------------------|-------|----------------------------|--------------------------------------|--|
|                                  | Gauge | Length                     | Packaging                            |  |
| 0.3cc/mL<br>0.5cc/mL<br>1.0cc/mL | 27G   | 1/2" (13mm)<br>5/16" (8mm) |                                      |  |
|                                  | 28G   | 1/2" (13mm)<br>5/16" (8mm) |                                      |  |
|                                  | 29G   | 1/2" (13mm)<br>5/16" (8mm) | 100 pcs/inner box<br>2000 pcs/carton |  |
|                                  | 30G   | 1/2" (13mm)<br>5/16" (8mm) |                                      |  |
|                                  | 31G   | 1/2" (13mm)<br>5/16" (8mm  |                                      |  |