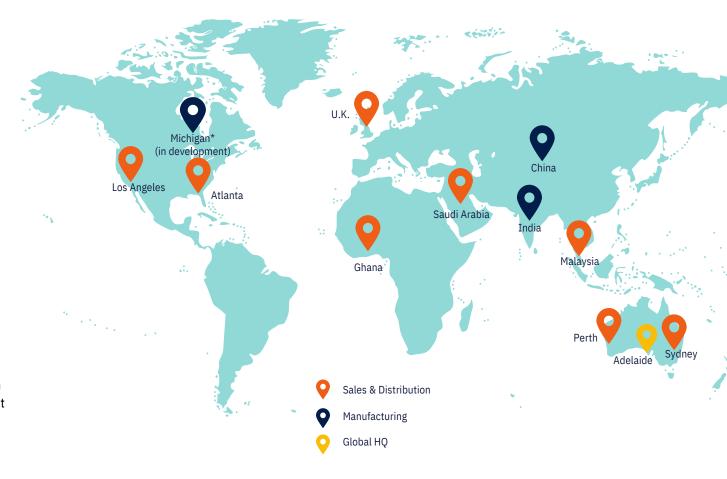

# **About Numedico**

Focused on safety.
Driven by excellence.
Doing things differently.

Established in 2016 out of a desire to pursue optimal medtech solutions to challenge the status quo, Numedico is a globally focused medical supplies company based in Australia.

Our solutions include safety syringes for the use at home, hospitals and clinics.

We care about our customers and with offices in various global hubs are able provide an excellent customer service and a hassle-free experience.