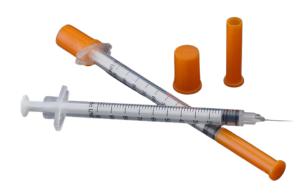

# ClickZip™ Manual Retractable

# Description of Technology & Product Features

ClickZip™ prevents reuse and reduces needlestick injury due to its innovative tilted needle technology that encapsulates the needle in the syringe barrel.

The innovative ClickZip™ range includes the Manual Retractable Safety Insulin Syringe with needle and the ClickZip™ Needle Retractable Safety Syringe featuring a high-quality, triple bevel needle designed for increased patient comfort. The unique design also ensures minimal leakage and medicine wastage.

### **Product Structure of the ClickZip™ technology**

ClickZip™ Needle Retractable Safety Syringe is a single use sterile needle retractable safety syringe (Reuse Prevention Syringe) that is designed to draw the needle up into the syringe barrel to reduce needlestick injury and prevent reuse.