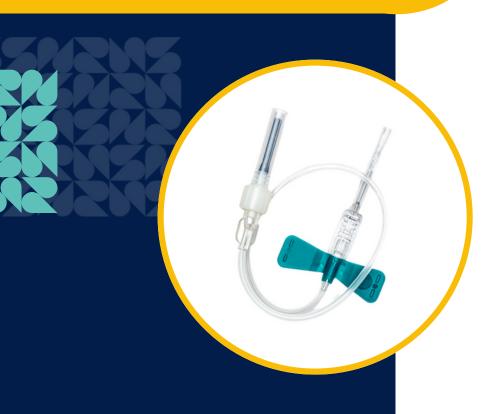

# Safety Blood Collection Sets

### **Description of Technology**

Numedico Safety Blood Collection Needle is a safetyengineered device intended for venous blood collection. The safety mechanism can be activated immediately after blood draw, helping to protect against needlestick injury.

### **Product Features**

- Easy handling
  - Makes venipuncture procedure more comfortable for patients and healthcare workers
  - o Provides other indications for short IV infusion
  - Convenient for poor veins