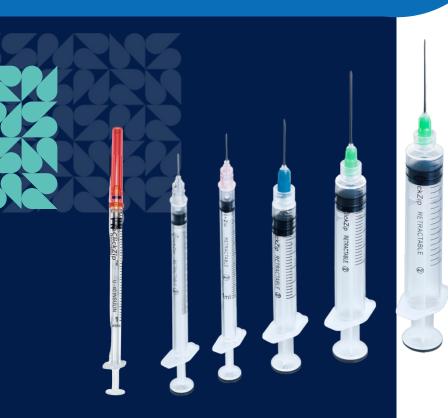

# ClickZip™ Manual Retractable

# Description of Technology & Product Features

ClickZip™ prevents reuse and reduces needlestick injury due to its innovative tilted needle technology that encapsulates the needle in the syringe barrel.

The innovative ClickZip™ range includes the Manual Retractable Safety Insulin Syringe with needle and the ClickZip™ Needle Retractable Safety Syringe featuring a high-quality, triple bevel needle designed for increased patient comfort. The unique design also ensures minimal leakage and medicine wastage.