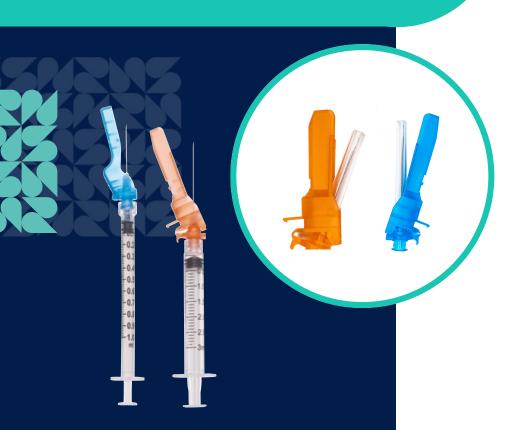

# ClickZip™ Manual Retractable

# Description of Technology & Product Features

ClickZip™ prevents reuse and reduces needlestick injury due to its innovative tilted needle technology that encapsulates the needle in the syringe barrel.

The innovative ClickZip™ range includes the Manual Retractable Safety Insulin Syringe with needle and the ClickZip™ Needle Retractable Safety Syringe featuring a high-quality, triple bevel needle designed for increased patient comfort. The unique design also ensures minimal leakage and medicine wastage.

### **Product Structure of the ClickZip™ technology**

ClickZip™ Needle Retractable Safety Syringe is a single use sterile needle retractable safety syringe (Reuse Prevention Syringe) that is designed to draw the needle up into the syringe barrel to reduce needlestick injury and prevent reuse.