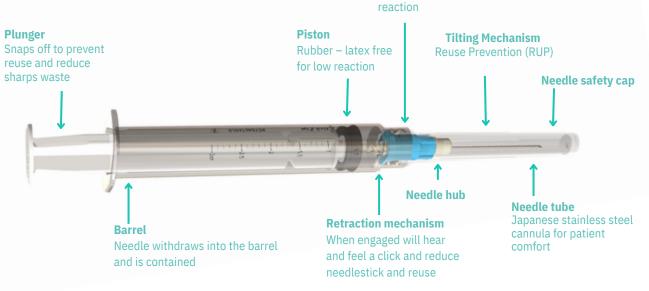

### **Product Structure of the ClickZip™ technology**

ClickZip™ Needle Retractable Safety Syringe is a single use sterile needle retractable safety syringe (Reuse Prevention Syringe) that is designed to draw the needle up into the syringe barrel to reduce needlestick injury and prevent reuse.

**Seal ring** 

free for low

Silicone – latex

ClickZip™ is the future of needle safety.

All our syringes meet the necessary ISO standards.